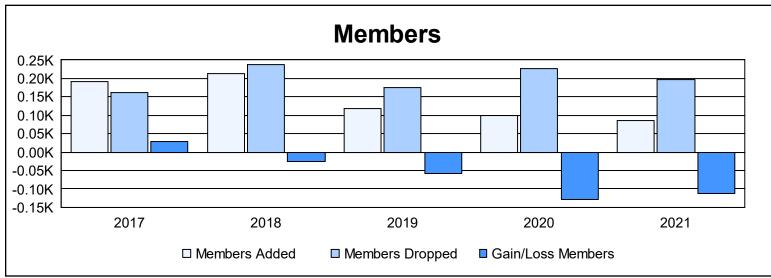

District 1 D As of June 2021 Cumulative

| Year      | New<br>Clubs | Dropped<br>Clubs | Gain/<br>Loss<br>Clubs | New<br>Members | Charter<br>Members | Reinstate<br>Members | Transfer<br>Members | Total<br>Member<br>Added | Total<br>Members<br>Dropped | Gain/<br>Loss<br>Members |
|-----------|--------------|------------------|------------------------|----------------|--------------------|----------------------|---------------------|--------------------------|-----------------------------|--------------------------|
| 2016-2017 | 1            | 0                | 1                      | 150            | 23                 | 7                    | 11                  | 191                      | 163                         | 28                       |
| 2017-2018 | 1            | 1                | 0                      | 173            | 30                 | 1                    | 8                   | 212                      | 238                         | -26                      |
| 2018-2019 | 0            | 1                | -1                     | 99             | 2                  | 6                    | 12                  | 119                      | 176                         | -57                      |
| 2019-2020 | 0            | 1                | -1                     | 80             | 5                  | 8                    | 6                   | 99                       | 228                         | -129                     |
| 2020-2021 | 0            | 3                | -3                     | 64             | 0                  | 6                    | 15                  | 85                       | 198                         | -113                     |
| Average   | 0            | 1                | -1                     | 113            | 12                 | 6                    | 10                  | 141                      | 201                         | -59                      |