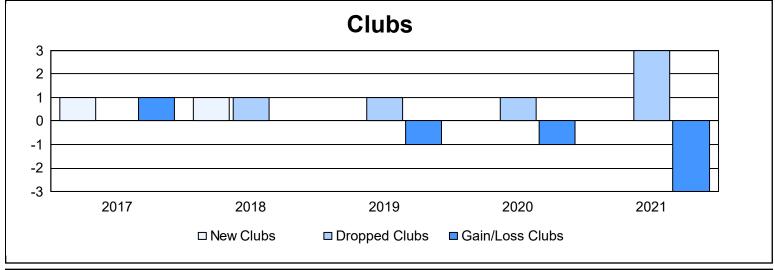

District 1 D As of June 2021 Cumulative

| Year      | New<br>Clubs | Dropped<br>Clubs | Gain/<br>Loss<br>Clubs | New<br>Members | Charter<br>Members | Reinstate<br>Members | Transfer<br>Members | Total<br>Member<br>Added | Total<br>Members<br>Dropped | Gain/<br>Loss<br>Members |
|-----------|--------------|------------------|------------------------|----------------|--------------------|----------------------|---------------------|--------------------------|-----------------------------|--------------------------|
| 2016-2017 | 1            | 0                | 1                      | 150            | 23                 | 7                    | 11                  | 191                      | 163                         | 28                       |
| 2017-2018 | 1            | 1                | 0                      | 173            | 30                 | 1                    | 8                   | 212                      | 238                         | -26                      |
| 2018-2019 | 0            | 1                | -1                     | 99             | 2                  | 6                    | 12                  | 119                      | 176                         | -57                      |
| 2019-2020 | 0            | 1                | -1                     | 80             | 5                  | 8                    | 6                   | 99                       | 228                         | -129                     |
| 2020-2021 | 0            | 3                | -3                     | 64             | 0                  | 6                    | 15                  | 85                       | 198                         | -113                     |
| Average   | 0            | 1                | -1                     | 113            | 12                 | 6                    | 10                  | 141                      | 201                         | -59                      |